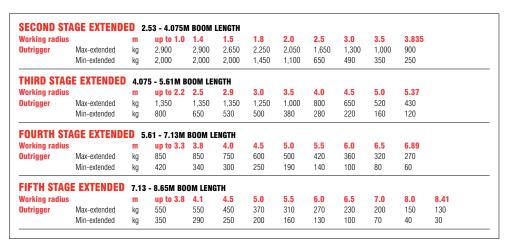

## **Crane Specifications**

Optional equipment

| Crane capacity         | capacity:                                                                                                                                                                                                                                                                                                                                   | 2.9t x 1.4m                                                                                                                                                                                   |
|------------------------|---------------------------------------------------------------------------------------------------------------------------------------------------------------------------------------------------------------------------------------------------------------------------------------------------------------------------------------------|-----------------------------------------------------------------------------------------------------------------------------------------------------------------------------------------------|
| Max working radius     | max:                                                                                                                                                                                                                                                                                                                                        | 8.41m                                                                                                                                                                                         |
| Max lifting height     | approx:                                                                                                                                                                                                                                                                                                                                     | 8.8m (9.8m with fly jib, 10.47m with fixed hook)                                                                                                                                              |
| Rope length            | max:                                                                                                                                                                                                                                                                                                                                        | 14.12m (4 fall), 29.24m (2 fall), 59.47m (1 fall)                                                                                                                                             |
| Dimensions             | folded:                                                                                                                                                                                                                                                                                                                                     | 2690mm (2905mm diesel & electrical dual) (I) x 600mm (w) x 1375mm (h)                                                                                                                         |
| Weight                 | unladen:                                                                                                                                                                                                                                                                                                                                    | 1850kg (1950kg with electric option, 1920kg with diesel option, 2090kg with diesel and electric dual option)                                                                                  |
| Point loadings         | Due to the many variable                                                                                                                                                                                                                                                                                                                    | es involved, point loadings are only available on request                                                                                                                                     |
| Hook speed             | approx:                                                                                                                                                                                                                                                                                                                                     | 10m/min (with 4 layers and 4 falls)                                                                                                                                                           |
| Telescopic system      | boom length:<br>telescoping speed:<br>boom type:                                                                                                                                                                                                                                                                                            | 2.53 - 8.65m     6.12m/20 seconds     5 section hydraulically telescoping boom, hexagonal box construction                                                                                    |
| Derricking angle/speed | approx:                                                                                                                                                                                                                                                                                                                                     | 0 - 78°/11 seconds                                                                                                                                                                            |
| Slewing angle/speed    | approx:                                                                                                                                                                                                                                                                                                                                     | 360° (continuous) 1.5 rpm                                                                                                                                                                     |
| Traction system        | drive:<br>travel speed:<br>gradeability:<br>track ground length:<br>track ground pressure:<br>track width:                                                                                                                                                                                                                                  | hydrostatic, stepless forward and reverse 0 - 2.3km/h ±(20)* 1050mm 48kPa (0.49kg/cm²) 180mm                                                                                                  |
| Engine                 | manufacturer:<br>fuel:<br>maximum output:<br>starting method:<br>tank capacity:                                                                                                                                                                                                                                                             | Mitsubishi (Kubota diesel) petrol with LPG and electric options, diesel with electic option 9.6kW (13PS) / 2000min rpm electric and recoil start as standard 6 litres petrol, 9 litres diesel |
| Electric motor         | power:<br>voltage:                                                                                                                                                                                                                                                                                                                          | 3.7kW<br>400v AC 50/60Hz                                                                                                                                                                      |
| Battery crane option   | weight:<br>voltage:                                                                                                                                                                                                                                                                                                                         | 2100kg<br>48v 3.7kW (AC induction motor with controller and on-board charger)                                                                                                                 |
| Standard equipment     | computer controlled moment limiter (safe load indicator), radio remote control, overwinding alarm, computer controlled intelligent voice warning system, multi-function operation by radio remote control, intelligent throttle activation, automatic hook stow, overload warning alarms, overload warning larms, working area finitiation. |                                                                                                                                                                                               |