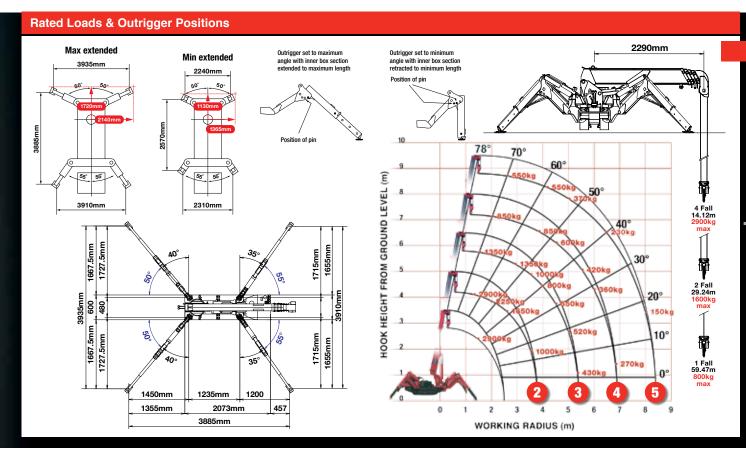

## **Crane Specifications**

Optional equipment

| Crane capacity         | capacity:                                                                                                                                                                                                                                                                                                                                   | 2.9t x 1.4m                                                                                                                                                                                   |
|------------------------|---------------------------------------------------------------------------------------------------------------------------------------------------------------------------------------------------------------------------------------------------------------------------------------------------------------------------------------------|-----------------------------------------------------------------------------------------------------------------------------------------------------------------------------------------------|
| Max working radius     | max:                                                                                                                                                                                                                                                                                                                                        | 8.41m                                                                                                                                                                                         |
| Max lifting height     | approx:                                                                                                                                                                                                                                                                                                                                     | 8.8m (9.8m with fly jib, 10.47m with fixed hook)                                                                                                                                              |
| Rope length            | max:                                                                                                                                                                                                                                                                                                                                        | 14.12m (4 fall), 29.24m (2 fall), 59.47m (1 fall)                                                                                                                                             |
| Dimensions             | folded:                                                                                                                                                                                                                                                                                                                                     | 2690mm (2905mm diesel & electrical dual) (I) x 600mm (w) x 1375mm (h)                                                                                                                         |
| Weight                 | unladen:                                                                                                                                                                                                                                                                                                                                    | 1850kg (1950kg with electric option, 1920kg with diesel option, 2090kg with diesel and electric dual option)                                                                                  |
| Point loadings         | Due to the many variable                                                                                                                                                                                                                                                                                                                    | es involved, point loadings are only available on request                                                                                                                                     |
| Hook speed             | approx:                                                                                                                                                                                                                                                                                                                                     | 10m/min (with 4 layers and 4 falls)                                                                                                                                                           |
| Telescopic system      | boom length:<br>telescoping speed:<br>boom type:                                                                                                                                                                                                                                                                                            | 2.53 - 8.65m     6.12m/20 seconds     5 section hydraulically telescoping boom, hexagonal box construction                                                                                    |
| Derricking angle/speed | approx:                                                                                                                                                                                                                                                                                                                                     | 0 - 78°/11 seconds                                                                                                                                                                            |
| Slewing angle/speed    | approx:                                                                                                                                                                                                                                                                                                                                     | 360° (continuous) 1.5 rpm                                                                                                                                                                     |
| Traction system        | drive:<br>travel speed:<br>gradeability:<br>track ground length:<br>track ground pressure:<br>track width:                                                                                                                                                                                                                                  | hydrostatic, stepless forward and reverse 0 - 2.3km/h ±(20)* 1050mm 48kPa (0.49kg/cm²) 180mm                                                                                                  |
| Engine                 | manufacturer:<br>fuel:<br>maximum output:<br>starting method:<br>tank capacity:                                                                                                                                                                                                                                                             | Mitsubishi (Kubota diesel) petrol with LPG and electric options, diesel with electic option 9.6kW (13PS) / 2000min rpm electric and recoil start as standard 6 litres petrol, 9 litres diesel |
| Electric motor         | power:<br>voltage:                                                                                                                                                                                                                                                                                                                          | 3.7kW<br>400v AC 50/60Hz                                                                                                                                                                      |
| Battery crane option   | weight:<br>voltage:                                                                                                                                                                                                                                                                                                                         | 2100kg<br>48v 3.7kW (AC induction motor with controller and on-board charger)                                                                                                                 |
| Standard equipment     | computer controlled moment limiter (safe load indicator), radio remote control, overwinding alarm, computer controlled intelligent voice warning system, multi-function operation by radio remote control, intelligent throttle activation, automatic hook stow, overload warning alarms, overload warning larms, working area finitiation. |                                                                                                                                                                                               |