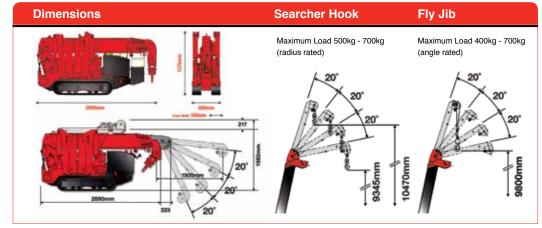

## **Crane Specifications**

Optional equipment

| Crane capacity         | capacity:                                                                                                                                                                                                                                                                                                                                   | 2.9t x 1.4m                                                                                                                                                                                   |
|------------------------|---------------------------------------------------------------------------------------------------------------------------------------------------------------------------------------------------------------------------------------------------------------------------------------------------------------------------------------------|-----------------------------------------------------------------------------------------------------------------------------------------------------------------------------------------------|
| Max working radius     | max:                                                                                                                                                                                                                                                                                                                                        | 8.41m                                                                                                                                                                                         |
| Max lifting height     | approx:                                                                                                                                                                                                                                                                                                                                     | 8.8m (9.8m with fly jib, 10.47m with fixed hook)                                                                                                                                              |
| Rope length            | max:                                                                                                                                                                                                                                                                                                                                        | 14.12m (4 fall), 29.24m (2 fall), 59.47m (1 fall)                                                                                                                                             |
| Dimensions             | folded:                                                                                                                                                                                                                                                                                                                                     | 2690mm (2905mm diesel & electrical dual) (I) x 600mm (w) x 1375mm (h)                                                                                                                         |
| Weight                 | unladen:                                                                                                                                                                                                                                                                                                                                    | 1850kg (1950kg with electric option, 1920kg with diesel option, 2090kg with diesel and electric dual option)                                                                                  |
| Point loadings         | Due to the many variable                                                                                                                                                                                                                                                                                                                    | es involved, point loadings are only available on request                                                                                                                                     |
| Hook speed             | approx:                                                                                                                                                                                                                                                                                                                                     | 10m/min (with 4 layers and 4 falls)                                                                                                                                                           |
| Telescopic system      | boom length:<br>telescoping speed:<br>boom type:                                                                                                                                                                                                                                                                                            | 2.53 - 8.65m     6.12m/20 seconds     5 section hydraulically telescoping boom, hexagonal box construction                                                                                    |
| Derricking angle/speed | approx:                                                                                                                                                                                                                                                                                                                                     | 0 - 78°/11 seconds                                                                                                                                                                            |
| Slewing angle/speed    | approx:                                                                                                                                                                                                                                                                                                                                     | 360° (continuous) 1.5 rpm                                                                                                                                                                     |
| Traction system        | drive:<br>travel speed:<br>gradeability:<br>track ground length:<br>track ground pressure:<br>track width:                                                                                                                                                                                                                                  | hydrostatic, stepless forward and reverse 0 - 2.3km/h ±(20)* 1050mm 48kPa (0.49kg/cm²) 180mm                                                                                                  |
| Engine                 | manufacturer:<br>fuel:<br>maximum output:<br>starting method:<br>tank capacity:                                                                                                                                                                                                                                                             | Mitsubishi (Kubota diesel) petrol with LPG and electric options, diesel with electic option 9.6kW (13PS) / 2000min rpm electric and recoil start as standard 6 litres petrol, 9 litres diesel |
| Electric motor         | power:<br>voltage:                                                                                                                                                                                                                                                                                                                          | 3.7kW<br>400v AC 50/60Hz                                                                                                                                                                      |
| Battery crane option   | weight:<br>voltage:                                                                                                                                                                                                                                                                                                                         | 2100kg<br>48v 3.7kW (AC induction motor with controller and on-board charger)                                                                                                                 |
| Standard equipment     | computer controlled moment limiter (safe load indicator), radio remote control, overwinding alarm, computer controlled intelligent voice warning system, multi-function operation by radio remote control, intelligent throttle activation, automatic hook stow, overload warning alarms, overload warning larms, working area finitiation. |                                                                                                                                                                                               |

1 fall hook block, 2 fall hook block, LPG dual power, mains electric dual power (400v), battery powered option, diesel engine, low marking tracks, slew limitation, 300kg capacity small searcher hook, 700kg maximum capacity searcher hook, 700kg maximum capacity fly jib with single part line