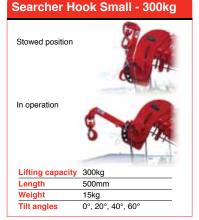

1 fall hook block, 2 fall hook block, LPG dual power, mains electric dual power (400v), battery powered option, diesel engine, low marking tracks, slew limitation, 300kg capacity small searcher hook, 700kg maximum capacity searcher hook, 700kg maximum capacity fly jib with single part line