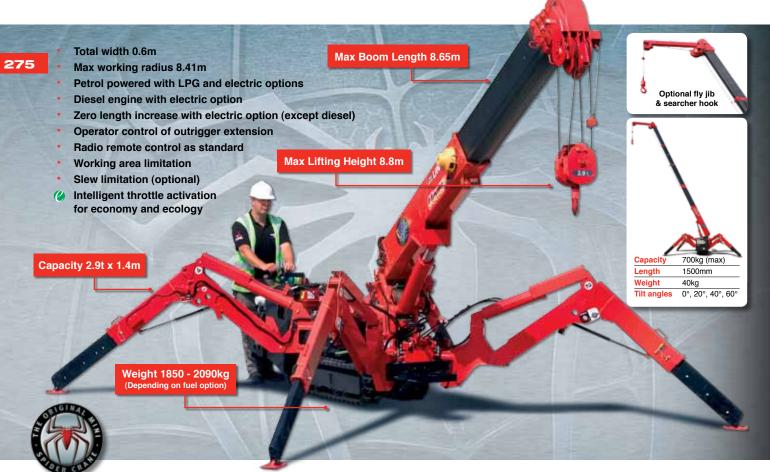

## **URW-295**

[2.9t x 1.4m]

The compact but powerful URW-295 is narrow enough to fit through a standard doorframe and has almost 3 tonnes of lifting power.

It also leads the way technically with an array of innovative safety features including a computer-controlled intelligent voice warning system, the unique UNIC pressure compensation proportional valve and multi-function radio remote control operation.

## **Crane Specifications**

Optional equipment

| Crane capacity         | capacity:                                                                                                                                                                                                                                                                                                                                   | 2.9t x 1.4m                                                                                                                                                                                   |
|------------------------|---------------------------------------------------------------------------------------------------------------------------------------------------------------------------------------------------------------------------------------------------------------------------------------------------------------------------------------------|-----------------------------------------------------------------------------------------------------------------------------------------------------------------------------------------------|
| Max working radius     | max:                                                                                                                                                                                                                                                                                                                                        | 8.41m                                                                                                                                                                                         |
| Max lifting height     | approx:                                                                                                                                                                                                                                                                                                                                     | 8.8m (9.8m with fly jib, 10.47m with fixed hook)                                                                                                                                              |
| Rope length            | max:                                                                                                                                                                                                                                                                                                                                        | 14.12m (4 fall), 29.24m (2 fall), 59.47m (1 fall)                                                                                                                                             |
| Dimensions             | folded:                                                                                                                                                                                                                                                                                                                                     | 2690mm (2905mm diesel & electrical dual) (I) x 600mm (w) x 1375mm (h)                                                                                                                         |
| Weight                 | unladen:                                                                                                                                                                                                                                                                                                                                    | 1850kg (1950kg with electric option, 1920kg with diesel option, 2090kg with diesel and electric dual option)                                                                                  |
| Point loadings         | Due to the many variable                                                                                                                                                                                                                                                                                                                    | es involved, point loadings are only available on request                                                                                                                                     |
| Hook speed             | approx:                                                                                                                                                                                                                                                                                                                                     | 10m/min (with 4 layers and 4 falls)                                                                                                                                                           |
| Telescopic system      | boom length:<br>telescoping speed:<br>boom type:                                                                                                                                                                                                                                                                                            | 2.53 - 8.65m     6.12m/20 seconds     5 section hydraulically telescoping boom, hexagonal box construction                                                                                    |
| Derricking angle/speed | approx:                                                                                                                                                                                                                                                                                                                                     | 0 - 78°/11 seconds                                                                                                                                                                            |
| Slewing angle/speed    | approx:                                                                                                                                                                                                                                                                                                                                     | 360° (continuous) 1.5 rpm                                                                                                                                                                     |
| Traction system        | drive:<br>travel speed:<br>gradeability:<br>track ground length:<br>track ground pressure:<br>track width:                                                                                                                                                                                                                                  | hydrostatic, stepless forward and reverse 0 - 2.3km/h ±(20)* 1050mm 48kPa (0.49kg/cm²) 180mm                                                                                                  |
| Engine                 | manufacturer:<br>fuel:<br>maximum output:<br>starting method:<br>tank capacity:                                                                                                                                                                                                                                                             | Mitsubishi (Kubota diesel) petrol with LPG and electric options, diesel with electic option 9.6kW (13PS) / 2000min rpm electric and recoil start as standard 6 litres petrol, 9 litres diesel |
| Electric motor         | power:<br>voltage:                                                                                                                                                                                                                                                                                                                          | 3.7kW<br>400v AC 50/60Hz                                                                                                                                                                      |
| Battery crane option   | weight:<br>voltage:                                                                                                                                                                                                                                                                                                                         | 2100kg<br>48v 3.7kW (AC induction motor with controller and on-board charger)                                                                                                                 |
| Standard equipment     | computer controlled moment limiter (safe load indicator), radio remote control, overwinding alarm, computer controlled intelligent voice warning system, multi-function operation by radio remote control, intelligent throttle activation, automatic hook stow, overload warning alarms, overload warning larms, working area finitiation. |                                                                                                                                                                                               |