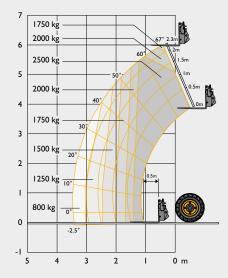

## LIFT PERFORMANCE

|                                              |    | 525-60 Agri/525-60 Agri Plus |
|----------------------------------------------|----|------------------------------|
| Maximum lift capacity kg                     |    | 2500                         |
| Lift capacity to full height                 | kg | 1750                         |
| Lift capacity at full reach                  | kg | 800                          |
| Lift height                                  | m  | 6                            |
| Reach at maximum lift height                 | m  | -0.25                        |
| Maximum forward reach (to front of carriage) |    | 3.3                          |
| Reach with 1.2 tonne load                    |    | 2.58                         |