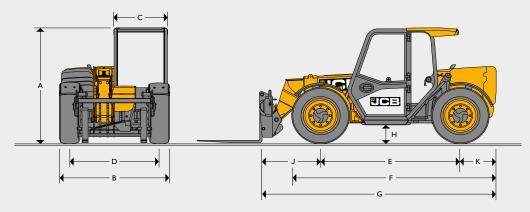

## STATIC DIMENSIONS

|   |                                      |                     | 525-60 Agri | 525-60 Agri Plus |
|---|--------------------------------------|---------------------|-------------|------------------|
| Α | Overall height                       | m                   | 1.97        | 1.97             |
| В | Overall width (over tyres)           | m                   | 1.84        | 1.84             |
| С | Inside width of cab                  | m                   | 0.88        | 0.88             |
| D | Front track                          | m                   | 1.52        | 1.52             |
| Е | Wheelbase                            | m                   | 2.39        | 2.39             |
| F | Overall length to front tyres        | m                   | 3.48        | 3.48             |
| G | Overall length to front carriage     | m                   | 4           | 4                |
| Н | Ground clearance                     | m                   | 0.33        | 0.33             |
| J | Front wheel centre to carriage       | m                   | 1.02        | 1.02             |
| K | Rear wheel centre to rear face       | m                   | 0.6         | 0.6              |
|   | Outside turn radius (over tyres) 4WS | m                   | 3.4         | 3.4              |
|   | Carriage roll back angle             | degrees             | 11          | 11               |
|   | Carriage dump angle                  | degrees             | 114         | 114              |
|   | Weight                               | kg                  | 5300        | 5580             |
|   | Tyres                                | industrial traction | 12.5/80x18  | 12.5/80×18       |